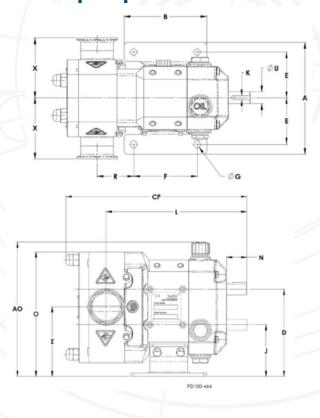

## **Overall pump dimensions**

| Dim | [mm]  |
|-----|-------|
| Α   | 301.1 |
| AO  | 384.6 |
| В   | 250.0 |
| СР  | 553.6 |
| D   | 263.7 |
| E   | 130.5 |
| F   | 210.0 |
| G   | 13    |
| J   | 138.7 |
| K   | 16x10 |
| L   | 437.0 |
| N   | 85.6  |
| 0   | 368.2 |
| R   | 81.5  |
| U   | 55    |
| X   | 159.0 |
| Z   | 201.2 |