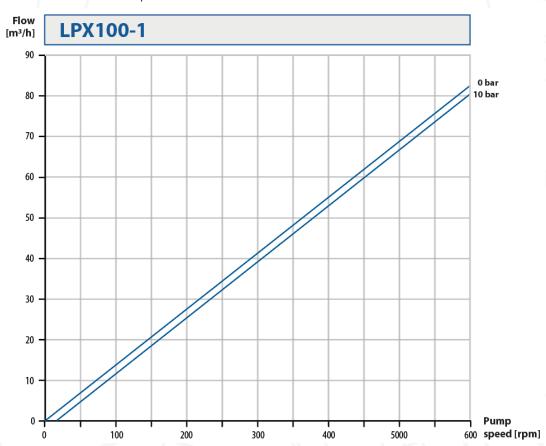

## **General performance curve**

The performance curves are based on 500cP liquid.