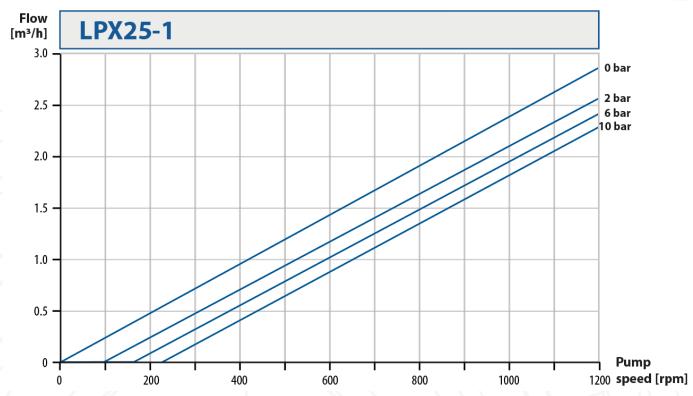

## **General performance curve**

The performance curves are based on 500cP liquid.