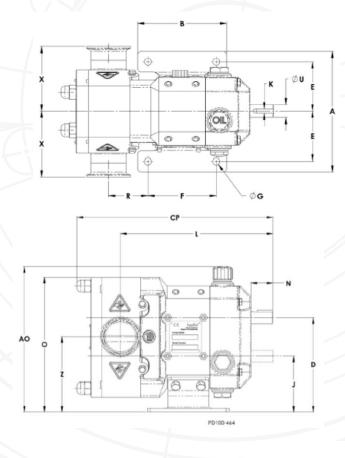

## **Overall pump dimensions**

| Dim | [mm]  |
|-----|-------|
| Α   | 175.5 |
| AO  | 230.5 |
| В   | 130.0 |
| СР  | 281.4 |
| D   | 149.6 |
| E   | 72.8  |
| F   | 100.0 |
| G   | 10    |
| J   | 87.6  |
| K   | 6x6   |
| L   | 227.6 |
| N   | 34.7  |
| 0   | 231.6 |
| R   | 43.5  |
| U   | 19    |
| X   | 98.0  |
| Z   | 118.6 |