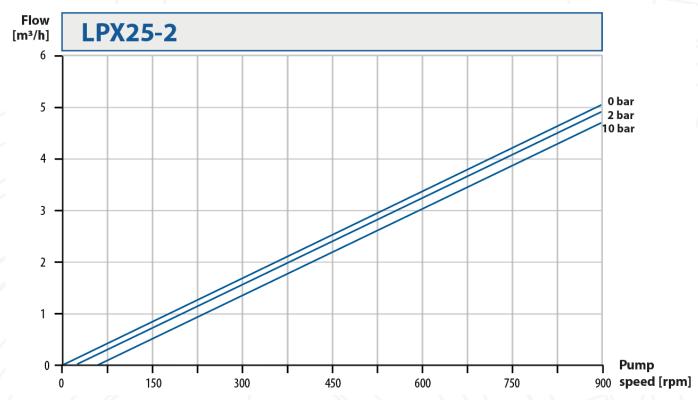

## **General performance curve**

The performance curves are based on 500cP liquid.