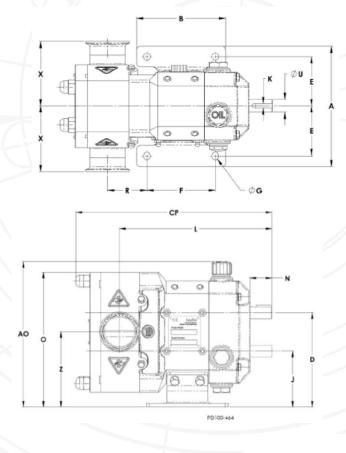

## **Overall pump dimensions**

| Dim | [mm]  |
|-----|-------|
| Α   | 175.5 |
| AO  | 230.5 |
| В   | 130.0 |
| СР  | 286.8 |
| D   | 149.6 |
| E   | 72.8  |
| F   | 100.0 |
| G   | 10    |
| J   | 87.6  |
| K   | 6x6   |
| L   | 229.0 |
| N   | 34.7  |
| 0   | 231.6 |
| R   | 44.9  |
| U   | 19    |
| X   | 98.0  |
| Z   | 118.6 |