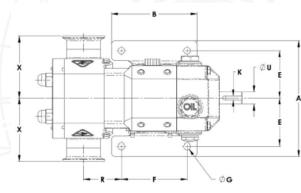

## **Overall pump dimensions**

| Dim | [mm]  |
|-----|-------|
| А   | 175.5 |
| AO  | 230.5 |
| В   | 130.0 |
| CP  | 299.1 |
| D   | 149.6 |
| E   | 72.8  |
| F   | 100.0 |
| G   | 10    |
| J   | 87.6  |
| К   | 6x6   |
| L   | 235.9 |
| N   | 34.7  |
| 0   | 231.6 |
| R   | 51.8  |
| U   | 19    |
| Х   | 98.0  |
| Z   | 118.6 |
|     |       |