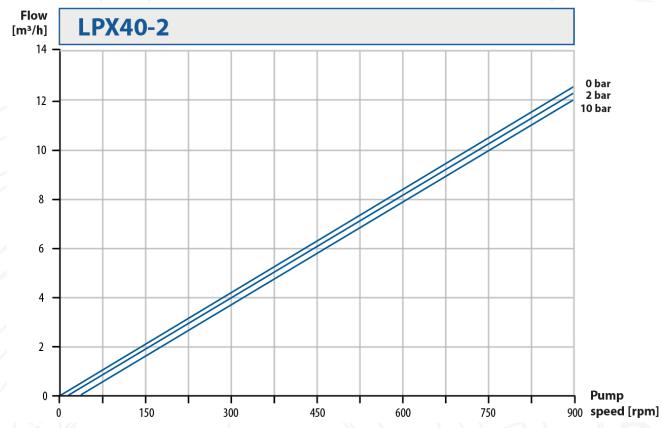

## **Overall pump dimensions**

| Dim | [mm]  |
|-----|-------|
| А   | 175.5 |
| AO  | 230.5 |
| В   | 130.0 |
| CP  | 299.1 |
| D   | 149.6 |
| E   | 72.8  |
| F   | 100.0 |
| G   | 10    |
| J   | 87.6  |
| К   | 6x6   |
| L   | 235.9 |
| N   | 34.7  |
| 0   | 231.6 |
| R   | 51.8  |
| U   | 19    |
| Х   | 98.0  |
| Z   | 118.6 |
|     |       |