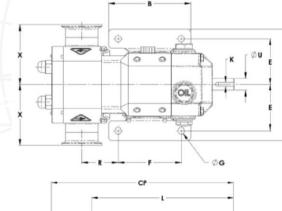

### **Overall pump dimensions**

|   | Dim | [mm]  |
|---|-----|-------|
| - | А   | 175.5 |
|   | AO  | 230.5 |
|   | В   | 130.0 |
|   | СР  | 311.1 |
|   | D   | 149.6 |
|   | E   | 72.8  |
|   | F   | 100.0 |
| 1 | G   | 10    |
|   | J   | 87.6  |
|   | К   | 6x6   |
|   | L   | 241.8 |
|   | Ν   | 34.7  |
|   | 0   | 231.6 |
|   | R   | 57.7  |
|   | U   | 19    |
|   | Х   | 98.0  |
|   | Z   | 118.6 |
|   |     |       |