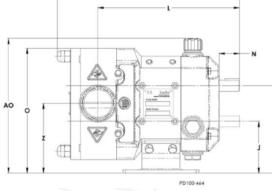

### **Overall pump dimensions**

|   | Dim | [mm]  |
|---|-----|-------|
| - | А   | 175.5 |
|   | AO  | 230.5 |
|   | В   | 130.0 |
|   | СР  | 311.1 |
|   | D   | 149.6 |
|   | E   | 72.8  |
|   | F   | 100.0 |
| 1 | G   | 10    |
|   | J   | 87.6  |
|   | К   | 6x6   |
|   | L   | 241.8 |
|   | Ν   | 34.7  |
|   | 0   | 231.6 |
|   | R   | 57.7  |
|   | U   | 19    |
|   | Х   | 98.0  |
|   | Z   | 118.6 |
|   |     |       |