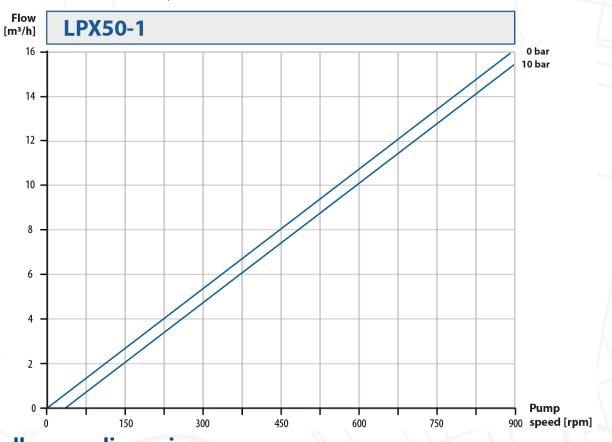

#### **General performance curve**

The performance curves are based on 500cP liquid.