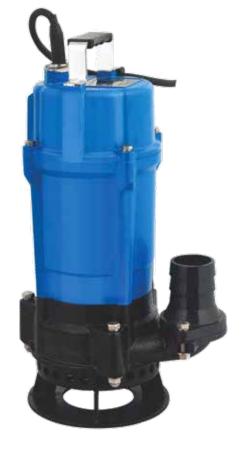

## **SFA** series

Tapflo SFA is an effective compact and handheld pump for muddy water. Impeller and agitator are manufactured in strong chrome alloy to withstand sand and abrasive materials.

SFA is supplied with a level control float switch that saves energy and makes it operator free as well as an optional BSP thread adaptor to use instead of hose connection.

A semi-vortex impeller in combination with agitator minimises sludge clogging.