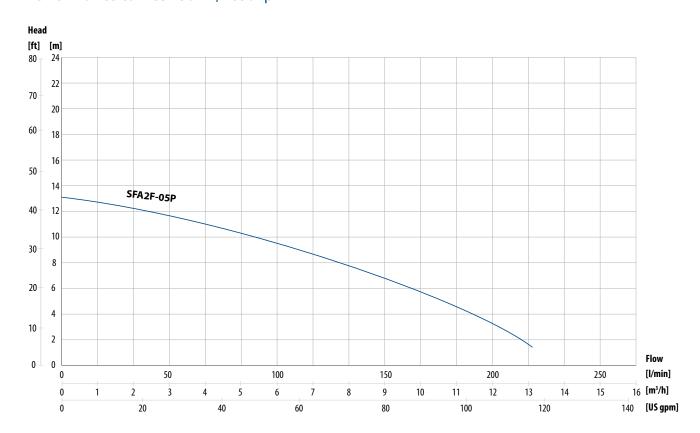

## **Performance curves -** 50 Hz, 2850 rpm

## **Technical data**

| Model     | Level<br>control | Motor<br>power | Voltage | Rat<br>Capa | 7.7   | Rated<br>head | Ma<br>capa |       | Max<br>head | Impeller<br>Passage | Max<br>depth |
|-----------|------------------|----------------|---------|-------------|-------|---------------|------------|-------|-------------|---------------------|--------------|
| (50 Hz)   |                  | kW             | v       | m³/h        | l/min | m             | m³/h       | l/min | m           | mm                  | m            |
| SFA2F-05P | Float switch     | 0.55           | 220     | 8           | 133   | 8             | 13.2       | 220   | 13          | 9                   | 10           |