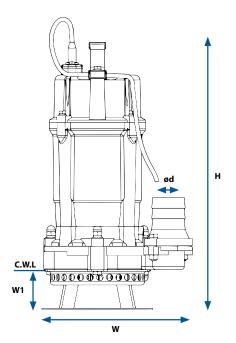

#### **Dimensions**

|  | Model<br>(50 Hz) | Height<br>(H) | Width<br>(W) | Weight<br>(net) | Outlet<br>(ød) | BSP<br>thread<br>(ød) | Continuous running<br>water level<br>(W1) |  |
|--|------------------|---------------|--------------|-----------------|----------------|-----------------------|-------------------------------------------|--|
|  |                  | mm            | mm           | Kg              | mm             | in                    | mm                                        |  |
|  | SFA2F-05P        | 405           | 237          | 15.5            | 50             | 2                     | 95                                        |  |