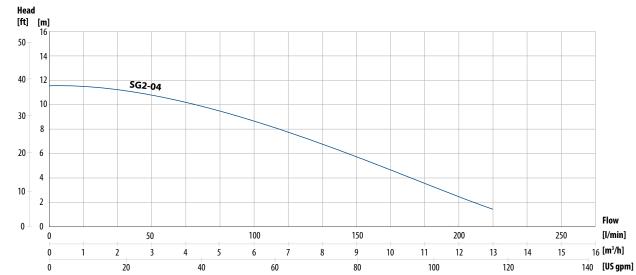

## **Fast facts**

**Capacity**: 14 m³/h **Head:** 11.5 m

**Power**: 0.48 kW, single-phase

 $230 V \pm 10 \%, 50 Hz$ 

Insulation class:FProtection class:IP 68Outlet:25 mmWater temperature:Up to 40 ℃Max water depth:10 m

## Performance curves - 50 Hz, 2850 rpm

230

0.48