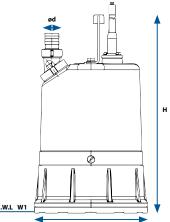

Technical data

SG2-04

Cable length:

| Model<br>(50 Hz) | Height<br>(H) |     |      | Outlet<br>(ød) | Continuous running<br>water level<br>(W1) |  |
|------------------|---------------|-----|------|----------------|-------------------------------------------|--|
|                  | mm            | mm  | Kg   | mm             | mm                                        |  |
| SG2-04           | 358           | 205 | 12.6 | 25             | 1                                         |  |

8 m

| SG2-04  | 358            | 205     | 12.6        | 25           |               | 1          |       |             | 4                   | w            |
|---------|----------------|---------|-------------|--------------|---------------|------------|-------|-------------|---------------------|--------------|
| Model   | Motor<br>power | Voltage | Rat<br>Capa | ted<br>acity | Rated<br>head | Ma<br>capa |       | Max<br>head | Impeller<br>Passage | Max<br>depth |
| (50 Hz) | kW             | V       | m³/h        | l/min        | m             | m³/h       | l/min | m           | mm                  | m            |